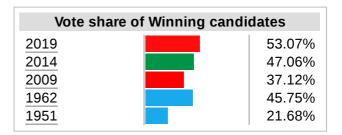

#### 2019 Indian general election : Erode

| Party  | Candidate           | Votes    | %      | ±%      |
|--------|---------------------|----------|--------|---------|
| DMK    | A. Ganeshamurthi    | 563,591  | 53.07% | 31.17%  |
| AIADMK | G. Manimaran        | 3,52,973 | 33.23% | -13.83% |
| MNM    | A. Saravanakumar    | 47,719   | 4.49%  |         |
| NTK    | M. K. Seethalakshmi | 39,010   | 3.67%  |         |

#### **General Elections 2014**

2014 Indian general election : Erode

| Party               | Candidate                | Votes    | %      | <u>±%</u> |
|---------------------|--------------------------|----------|--------|-----------|
| AIADMK              | S. Selvakumara Chinnayan | 466,995  | 47.06% |           |
| MDMK                | A. Ganeshamurthi         | 2,55,432 | 25.74% | -11.38%   |
| DMK                 | H. Pavithravalli         | 2,17,260 | 21.89% |           |
| INC                 | P. Gopi                  | 26,726   | 2.69%  | -27.98%   |
| NOTA                | None of the above        | 16,268   | 1.64%  |           |
| Independent         | S. Vijayakumar           | 7,478    | 0.75%  |           |
| BSP                 | Sethupathy               | 5,917    | 0.60%  |           |
| AAP                 | R. P. Marutharajaa       | 4,654    | 0.47%  |           |
|                     | Margin of victory        | 2,11,563 | 21.32% | 14.88%    |
| <u>Turnout</u>      |                          |          | 76.39% | -0.69%    |
| Registered electors |                          |          |        | 30.82%    |
| AIADMK gain from MD | MK_                      | Swing    | 9.94%  |           |

#### **General Elections 2009**

2009 Indian general election : Erode

| Party                         | Candidate             | Votes    | %      | ±% |
|-------------------------------|-----------------------|----------|--------|----|
| MDMK                          | A. Ganeshamurthi      | 284,148  | 37.12% |    |
| INC                           | E. V. K. S. Elangovan | 2,34,812 | 30.67% |    |
| KNMK                          | C. Balasubramaniam    | 1,06,604 | 13.93% |    |
| DMDK                          | Muthu Venkateshwaran  | 91,008   | 11.89% |    |
| ВЈР                           | N. P. Palanisamy      | 8,429    | 1.10%  |    |
| Independent                   | S. Sivasankar         | 6,802    | 0.89%  |    |
|                               | Margin of victory     | 49,336   | 6.44%  |    |
|                               | Turnout               | 7,65,501 | 75.98% |    |
| Registered electors 10,10,079 |                       |          |        |    |
| MDMK win (new s               | eat)                  |          |        |    |

#### **General Elections 1962**

1962 Indian general election : Erode

| Party                          | Candidate            | Votes    | %      | ±% |
|--------------------------------|----------------------|----------|--------|----|
| INC                            | Paramasiva Gounder   | 156,739  | 45.75% |    |
| DMK                            | Narayanan            | 1,17,561 | 34.32% |    |
| Socialist Labour Party (India) | S. Balasubramaniam   | 37,581   | 10.97% |    |
| Independent                    | K. Muthusami Gounder | 16,901   | 4.93%  |    |
| Independent                    | Chinnasamy           | 13,785   | 4.02%  |    |
|                                | Margin of victory    | 39,178   | 11.44% |    |
| <u>Turnout</u>                 |                      |          | 73.72% |    |
| Registered electors            |                      |          |        |    |
| INC win (new seat)             |                      |          |        |    |

#### **General Elections 1951**

1951–52 Indian general election : Erode

| Party              | Candidate              | Votes    | %       | ±%     |
|--------------------|------------------------|----------|---------|--------|
| INC                | Balakrishnan           | 169,708  | 21.68%  | 21.68% |
| INC                | Periasami Gounder      | 1,54,527 | 19.74%  | 19.74% |
| Independent        | Kesavlal Kalidass Sait | 1,37,955 | 17.63%  |        |
| SP                 | Pasupathi              | 1,24,622 | 15.92%  |        |
| RPI                | Kesavalu Pillai        | 80,721   | 10.31%  |        |
| Independent        | Rangachari             | 67,820   | 8.67%   |        |
| Independent        | Sundaresan             | 47,333   | 6.05%   |        |
|                    | Margin of victory      | 15,181   | 1.94%   |        |
|                    | Turnout                | 7,82,686 | 105.33% |        |
|                    | 7,43,081               |          | 0.00%   |        |
| INC win (new seat) |                        |          |         |        |