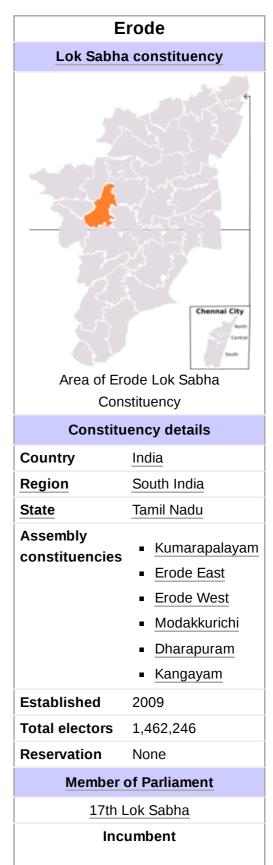

# **Erode Lok Sabha constituency**

Coordinates: 11.3°N 77.7°E

Erode Lok Sabha constituency (<u>Tamil</u>: ஈரோடு மக்களவைத் தொகுதி) is one of the 39 <u>Lok Sabha</u> (<u>parliamentary</u>) constituencies in <u>Tamil Nadu</u>, a <u>state</u> in southern India.

## **Assembly segments**

Erode Lok Sabha constituency comprises the following legislative assembly segments:

| A. Ganeshamurthi  |                |  |  |
|-------------------|----------------|--|--|
| Party             | DMK            |  |  |
| Elected year 2019 |                |  |  |
| Preceded by       | S. Selvakumara |  |  |
| Chinnayan         |                |  |  |

| No  | Name          | District   | Member                | Reserved for (SC/ST/None) | Party  |
|-----|---------------|------------|-----------------------|---------------------------|--------|
| 97  | Kumarapalayam | Namakkal   | P. Thangamani         | General                   | AIADMK |
| 98  | Erode West    |            | S. Muthusamy          | General                   | DMK    |
| 99  | Erode East    | Erode      | E. V. K. S. Elangovan | General                   | INC    |
| 100 | Modakkurichi  |            | C. Saraswathi         | General                   | ВЈР    |
| 101 | Dharapuram    | <b>T</b> : | N. Kayalvizhi         | SC                        | DMK    |
| 102 | Kangayam      | Tiruppur   | M. P. Saminathan      | General                   | DMK    |